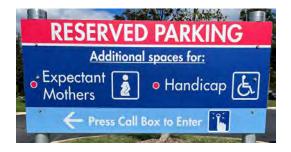

## Parking Lot for Oncology Patients and Visitors

Dear Oncology Patients and Visitors,

We have two convenient places to park when you come to the Inova Schar Cancer Institute at Fair Oaks. Patient parking is located just adjacent to the Cancer Center building, 3580 Joseph Siewick Drive. Should you be unable to find parking in close proximity to the Schar Cancer Center building, please feel free to use the reserved parking lot located between our building (3580) and the main hospital (3600).

In order to access the lot, you will need to be buzzed in. Simply drive up to the access arm, push the button on the speaker and let the attendant know you are here for the Cancer Center. The arm will raise and you may park at your convenience.