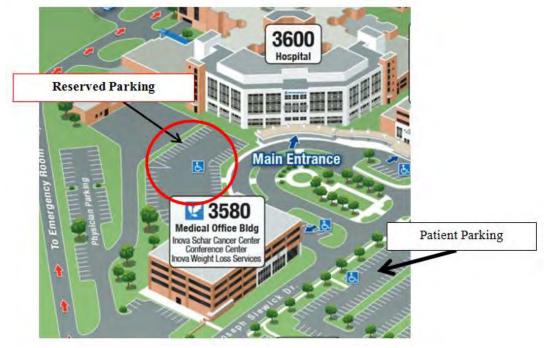

## Parking Lot for Oncology Patients and Visitors

Dear Oncology Patients and Visitors,

We have two convenient places to park when you come to the Inova Schar Cancer Institute at Fair Oaks. Patient parking is located just adjacent to the Cancer Center building, 3580 Joseph Siewick Drive. Should you be unable to find parking in close proximity to the Schar Cancer Center building, please feel free to use the reserved parking lot located between our building (3580) and the main hospital (3600).

In order to access the lot, you will need to be buzzed in. Simply drive up to the access arm, push the button on the speaker and let the attendant know you are here for the Cancer Center. The arm will raise and you may park at your convenience.