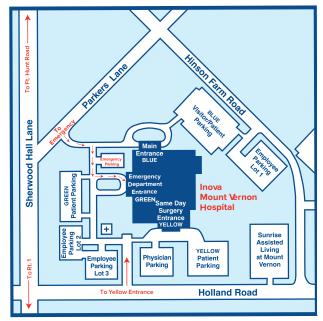

oints South

- 1. Merge onto I-95 N via the ramp to Washington
- Take exit 161 to merge onto Richmond Highway/Route 1 North toward Fort Belvoir/Mount Vernon (10.2 mi)
- 3. Turn right at Sherwood Hall Lane (0.5 mi)
- 4. Turn right at Parkers Lane (0.2 mi)
- 5. Hospital entrance is on the right

#### From Maryland

- Take 95/495 South (Capital Beltway Inner Loop) toward Richmond/Alexandria signs for 95/495 Local Traffic
- 2. Take exit 177C toward Mount Vernon
- 3. Turn right at traffic light at end of ramp onto Washington St./George Washington Memorial Parkway/VA-400 South (3.2 mi)
- 4. Turn right at Morningside Lane (0.5 mi)
- 5. Continue on Sherwood Hall Lane (1.3 mi)
- 6. Turn left at Parkers Lane (0.2 mi)
- 7. Hospital entrance is on the right

## **Location Map**



### **Campus Map**