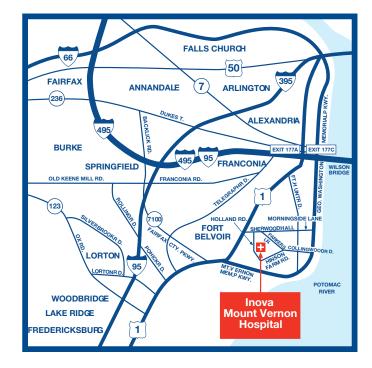

## **Location Map**

#### Via Route 1

- 1. Take 95/495 (Capital Beltway Outer Loop) toward Alexandria/Baltimore
- 2. Follow signs for 95/495 Local Traffic
- 3. Take exit 177A-177B for US-1 toward Alexandria/Fort Belvoir (0.7 mi)
- 4. Take exit 177A South Route 1, Ft. Belvoir (0.3 mi)
- 5. Merge left and travel south on Route 1 (4.0 mi)
- 6. Turn left at Sherwood Hall Lane (0.5 mi)
- 7. Turn right at Parkers Lane (0.2 mi)
- 8. Hospital entrance is on the right

#### Via Fort Hunt Road

- 1. Follow directions 1 4 above
- 2. Stay right at end of exit and follow signs for Fort Hunt Road (148 ft)
- 3. Turn left at light and continue onto Fort Hunt Road (2.7 mi)
- 4. Turn right at Sherwood Hall Lane (1.3 mi)
- 5. Turn left at Parkers Lane (0.2 mi)
- 6. Hospital entrance is on the right

#### From Alexandria via George Washington Memorial Parkway

- 1. Take George Washington Memorial Parkway (VA-400) south from Old Town
- 2. Cross Capital Beltway and continue south (3.0 mi)
- 3. Turn right on Morningside Lane (0.5 mi)
- 4. Continue on Sherwood Hall Lane (1.3 mi)
- 5. Turn left at Parkers Lane (0.2 mi)
- 6. Hospital entrance is on the right

#### **From Lorton**

- 1. From Lorton Road turn left at Richmond Highway/Route 1 (7.3 mi)
- 2. Turn right at Sherwood Hall Lane (0.5 mi)
- 3. Turn right at Parkers Lane (0.2 mi)
- 4. Hospital entrance is on the right

#### From Woodbridge and points South

- 1. Merge onto I-95 N via the ramp to Washington
- Take exit 161 to merge onto Richmond Highway/Route 1 North toward Fort Belvoir/Mount Vernon (10.2 mi)
- 3. Turn right at Sherwood Hall Lane (0.5 mi)
- 4. Turn right at Parkers Lane (0.2 mi)
- 5. Hospital entrance is on the right

#### From Maryland

- Take 95/495 South (Capital Beltway Inner Loop) toward Richmond/Alexandria signs for 95/495 Local Traffic
- 2. Take exit 177C toward Mount Vernon
- 3. Turn right at traffic light at end of ramp onto Washington St./George Washington Memorial Parkway/VA-400 South (3.2 mi)
- 4. Turn right at Morningside Lane (0.5 mi)
- 5. Continue on Sherwood Hall Lane (1.3 mi)
- 6. Turn left at Parkers Lane (0.2 mi)
- 7. Hospital entrance is on the right