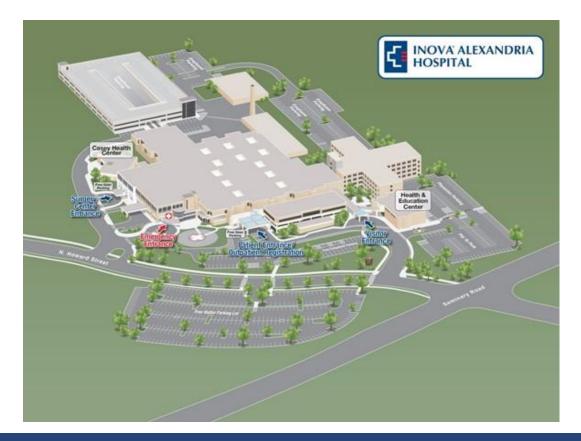

## **Directions to Endoscopy Services**

- 1. From Seminary Rd., enter the hospital campus via North Howard Street.
- 2. Park in the **Outpatient Parking** across from the **Visitor entrance** or in the **Visitor parking Iot** across from **North Howard Street** across from outpatient parking.
- 3. Walk toward the **Patient** entrance, door number 6 to register. The staff will direct you to endoscopy after registration.