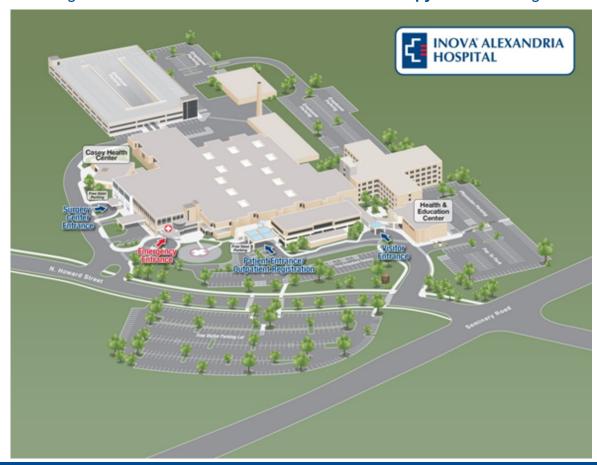

## **Directions to Endoscopy Services**

- 1. From Seminary Rd., enter the hospital campus via North Howard Street.
- 2. Park in the **Outpatient Parking** across from the **Visitor entrance** or in the **Visitor parking lot** across from **North Howard Street** across from outpatient parking.
- 3. Walk toward the **Visitor** entrance, the entrance to **Endoscopy** is on the **LEFT BEFORE** the hospital entrance.
- 4. Walk through the double doors and check-in with Endoscopy services straight ahead.