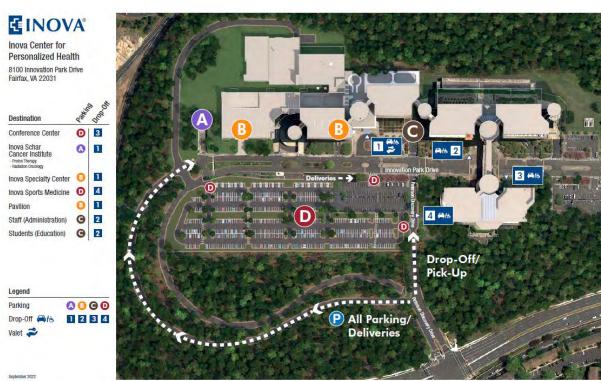

## **Directions to Endoscopy Services**

- 1. From Gallows Rd, enter from Peterson Discovery Dr.
- You may drop-off at location [1] at the circular drive in front of Inova Schar Cancer Institute at 8100 Innovation Park Dr., park in the surface parking lot (D), or park in garage (B).
- 3. Enter through the main entrance of Inova Schar Cancer Institute and walk toward self check-in and turn left.
- 4. Next, walk toward the laboratory and turn left and you will see signage on the left wall indicating the Pavilion.
- 5. As you walk toward the Pavilion, there are overhead signs and arrows pointing to Inova Saville Cancer Screening and Prevention Center. Walk past the elevators on the right toward the glass doors ahead you will see signage on the left wall indicating you have arrived at the Saville Center.