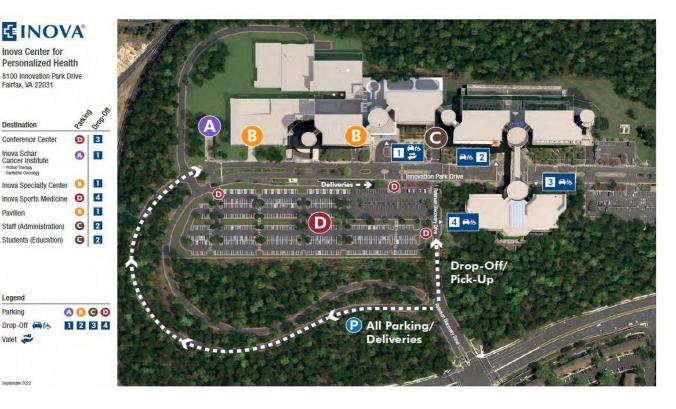

## **Directions to Endoscopy Services**

- 1. From Gallows Rd, enter from Peterson Discovery Dr.
- 2. Free Valet Parking (Monday through Friday 7:00am-4:30pm) is available at Drop Zone #1 near the Main Entrance. Look for the signs along Innovation Park Drive. Free wheelchairs are also available at each building entrance.
- 3. Free Patient and Visitor Self-Parking is available in the Orange Garage ("B") at the north end of the campus or just across from the Main Entrance Surface Parking Lot ("D").
- 4. From the Orange Garage ("B"), enter The Pavilion at Level 1. The entrance to the Saville Cancer Screening and Prevention Center is on the left.
- 5. From Surface Parking Lot ("D"), enter the main entrance to Inova Schar Cancer Institute. Once past the main lobby desk you will navigate to the left of the laboratory on the first floor towards the Pavilion and will arrive at the Saville Cancer Screening and Prevention Center.