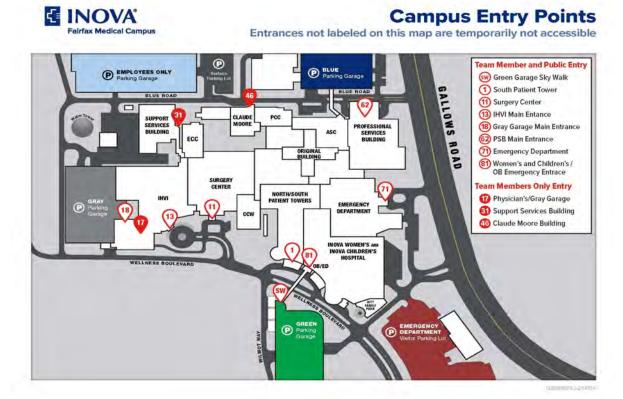

- 1. From Gallows Rd., enter the hospital campus via Blue Rd.
- 2. Park in the **Blue** garage on the right.
- 3. Use the pedestrian bridge on the **second floor** of the garage to enter the hospital.
- 4. Take the elevators or stairs to the **ground floor**.
- 5. Walk straight through the double doors and outside to enter the **Professional Services Building** (PSB) on the right at **Door #62**.
- 6. Take the elevators to the 5th floor.