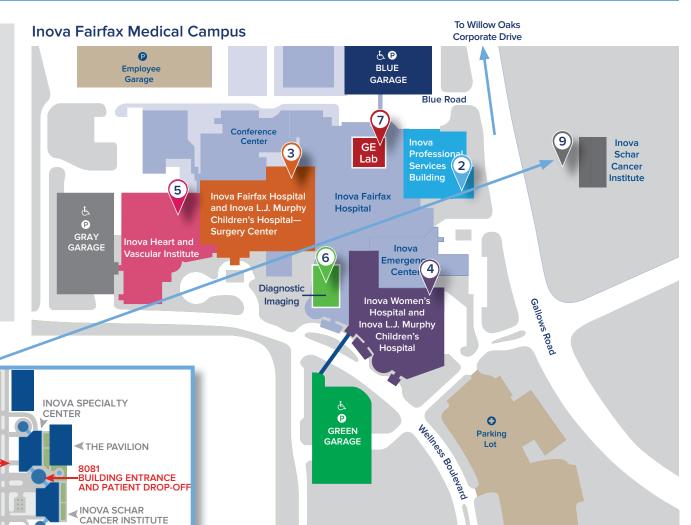

**≪** 8095

- 1 Inova Pre-Procedural Evaluation Clinic 8260 Willow Oaks Corporate Dr., Suite 650 Fairfax, VA 22031 703.776.2000
  - From Inova Fairfax Medical campus, turn left onto Gallows Road.
  - Drive 0.5 miles to left turn onto Willow Oaks Corporate Drive.
  - Turn right at the second entrance and park in the garage on the left.
  - In the main lobby, take the elevators to the sixth floor.
- 2 Inova Professional Services Building (PSB) Surgery Center

703.776.6630

- From Gallows Road, enter the hospital campus via Blue Road.
- PSB is the first building on your left.
- Park in the BLUE garage on the right.
- After entering PSB, take the BLUE elevators to the third floor.
- · Check in at the third floor registration desk.
- 3 Inova Fairfax Hospital Surgery Center and Inova L.J. Murphy Children's Hospital Surgery Center

703.776.5900

- From Woodburn Road, enter the hospital campus via Wellness Boulevard.
- Turn right after the second stop sign into the Inova Fairfax Hospital Surgery Center entrance for patient drop-off.
- Park in the GRAY garage on the right past the surgery center entrance.
- Enter via Inova Heart and Vascular Institute's entrance on the ground floor. Walk to the surgery center.
- Once you enter the surgery center, the check-in desk is located on the left.

- 4 Inova Women's Hospital and Inova L.J. Murphy Children's Hospital 703.776.6030
  - From Woodburn Road, enter the hospital campus via Wellness Boulevard.
  - Park in the GREEN garage.
  - Check in at the registration desk on the ground floor.
- 5 Inova Heart and Vascular Institute Cardiac Diagnostic Services 703.776.3136
  - From Woodburn Road, enter the hospital campus via Wellness Boulevard.
  - Drive past the second stop sign, and park in the the GRAY garage on your right.
  - Enter via Inova Heart and Vascular Institute's entrance on the ground floor.
  - Take the main lobby elevators to the first floor.
  - After you exit the elevator, turn left, then walk toward the Healthy Heart Café.
  - Turn into the hallway on your left. Press the silver plate to open the door to cardiac diagnostics.
- 6 Inova Fairfax Hospital South Tower Ultrasound (adult only), MRI and CT 703.776.2992
  - From Woodburn Road, enter the hospital campus via Wellness Boulevard.
  - Park in the GREEN garage.
  - Enter Inova Fairfax Hospital South Tower via door number 1, and check in at diagnostic imaging.
- Gastroenterology (GE) Lab

703.776.3544

- From Gallows Road, enter the hospital campus via Blue Road.
- Park in the BLUE garage on the right.
- Use the pedestrian bridge on the second floor of the garage to enter the hospital.

- Take the elevator or stairs to the ground floor.
- Walk through the double doors and outside to enter PSB.
- Ask the PSB greeter to direct you to the GE lab via the MAROON elevators.
- 8 Inova Woodburn Surgery Center 571.472.7030
  - From Woodburn Road, turn onto Lutrell Road.
  - Take an immediate left and proceed to the parking garage located at the back of Building 3289.
  - Follow the "Walkway to 1st Floor" parking garage signs.
  - Once inside, follow the signs to Suite 100.
- 9 Inova Schar Cancer Institute 571.472.4724
  - Enter the Inova Schar Cancer Institute's campus using Peterson Discovery Drive. The building (8081) will be directly ahead.
  - Free patient and visitor parking is available.
  - For nearest access to the main entrance, park in the surface parking lot in front of the building. Once inside, ask the information desk for directions to your destination.
  - Patients visiting diagnostic imaging, interventional pulmonology or the MRI center should turn left on Innovation Park Drive and park in the YELLOW garage on the right.
  - If you park in the YELLOW garage, enter the building on the first floor. Take the pavilion elevators to diagnostic imaging and interventional pulmonology (second floor) or the MRI center (third floor) and follow the signs to your destination.
  - The Saville Screening and Prevention Center is on the first floor of of Inova Schar Cancer Institute. Patients should park in the YELLOW garage. The number is 571.472.3501 for day-of-procedure contact.