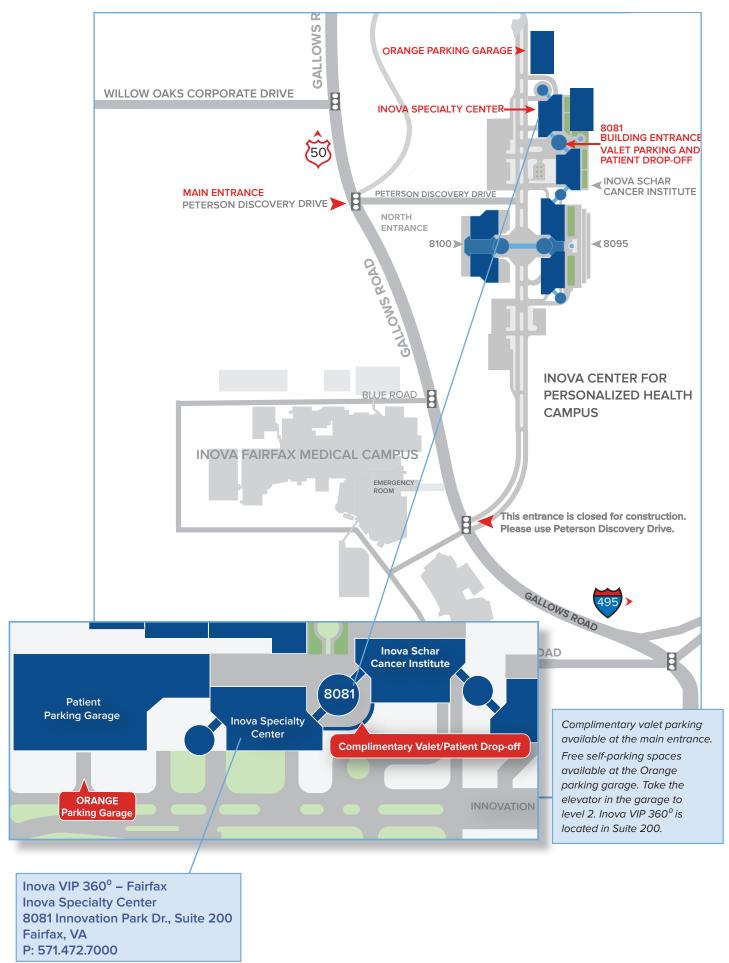

## Via I-495 (Capital Beltway)

From the North (Tysons): Take Exit #51 Gallows Road/650. Stay right at the top of the ramp. Bear right onto Gallows Road. Turn right onto Peterson Discovery Drive, then left onto Innovation Park Drive.

From the South (Alexandria/Springfield): Take Exit #51 Gallows Road/650. At the traffic light at the top of the ramp, turn left onto Gallows Road. Turn right onto Peterson Discovery Drive, then left onto Innovation Park Drive.

#### Via Rt. 50

From the West (Fairfax): Exit onto Gallows Road/650. At the top of the ramp, bear right onto Gallows Road. Proceed on Gallows Road, then turn left onto Peterson Discovery Drive. Turn left onto Innovation Park Drive.

From the East (Washington/Falls Church): Pass under I-495 and exit onto Gallows Road/650. At the light at the top of the ramp, turn left onto Gallows Road. Proceed on Gallows Road, then turn left onto Peterson Discovery Drive. Turn left onto innovation Park Drive.

### 8081 Innovation Park Dr.

The main entrance to 8081 will be on the right. You may valet park at the main entrance or proceed further to the Orange parking garage, located on your right. *Please note that Inova Specialty Center and Inova Schar Cancer Institute share the same main entrance.* 

# **Parking**

Complimentary valet parking and patient drop-off is available at the building entrance of 8081 Innovation Park Dr.

## Patient and Visitor Self-Parking

Parking is free. Enter the Orange parking garage. Take the elevators in the garage to level 2, then follow signs to Inova Specialty Center.